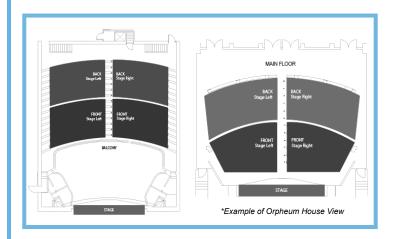

## 2: PICK YOUR SEATS

Please select where you would like to sit for each show. Priority seating is given to all subscription holders. As a thank you, Season 19 Renewers will be considered first.

\*You may change your seats later by calling the Washington Pavillion Box Office.

| Orchestra Front |  |
|-----------------|--|
| Orchestra Rear  |  |
| Balcony Front   |  |